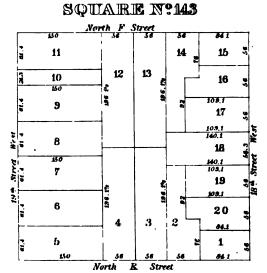

# SQUARE Nº39 SQUARE Nº38 5 93.2 24 th Street West 24 th Street West 3 Pennsylvania SQUARE Nº40 SQUARE Nº41 7 10 109.6 ¥ 7 7 Street West Stir Street 25 Street North H Street SQUARE Nº42 SQUAREN:43 10 11 12 13 8 North F Street 7 1.1 3 SQUARE Nº44 mide 11.11 Street Dy ce Street 10 6 15 13 West 50 th 5 16 122.24 122.25 122.25 123.25 124 134 134 134 134 , 5 fed 2 1 North G Street